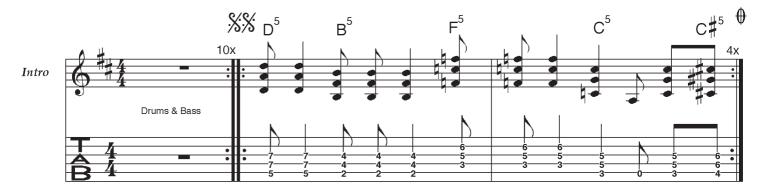

## 10 STAY AWAY

| 1. Verse         | Monkey see, monkey do / I don't know why<br>I'd rather be dead than cool / I don't know why<br>Every line ends in rhyme / I don't know why<br>Less is more, love is blind / I don't know why      |
|------------------|---------------------------------------------------------------------------------------------------------------------------------------------------------------------------------------------------|
| Chorus           | Stay, stay away!<br>Stay away!<br>Stay away!                                                                                                                                                      |
| 2. Verse         | Give an inch, take a smile / I don't know why<br>Fashion shifts fashion style / I don't know why<br>Throw it out and keep it in / I don't know why<br>Have to have poison skin / I don't know why |
| Chorus           | Stay, stay away!<br>Stay away!<br>Stay away!                                                                                                                                                      |
| Bridge           | l don't know why<br>l don't know why                                                                                                                                                              |
| Chorus           | Stay, stay away!<br>Stay away!<br>Stay away!                                                                                                                                                      |
| 3. Verse         | Monkey see, monkey do / I don't know why                                                                                                                                                          |
|                  | I'd rather be dead than cool / I don't know why<br>Every line ends in rhyme / I don't know why<br>Less is more, love is blind / I don't know why                                                  |
| Chorus           | Every line ends in rhyme / I don't know why                                                                                                                                                       |
| Chorus<br>Bridge | Every line ends in rhyme / I don't know why<br>Less is more, love is blind / I don't know why<br>Stay, stay away!<br>Stay away!                                                                   |
|                  | Every line ends in rhyme / I don't know why<br>Less is more, love is blind / I don't know why<br>Stay, stay away!<br>Stay away!                                                                   |
|                  | Every line ends in rhyme / I don't know why<br>Less is more, love is blind / I don't know why<br>Stay, stay away!<br>Stay away!<br>Stay away!                                                     |

© Kurt Cobain, 1991

**Stay Away** 

© Cobain

<sup>2.</sup> **D.S.S.** to Coda

 $\bigcirc$