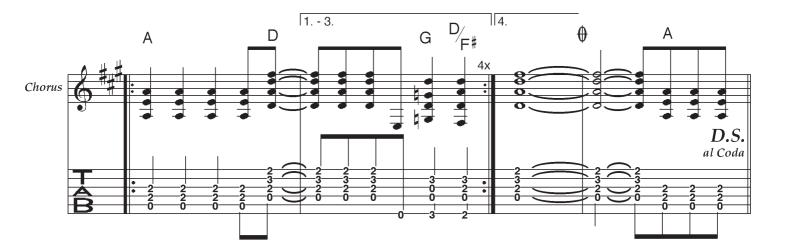

Chorus I'm on the highway to hell

On the highway to hell Highway to hell

I'm on the highway to hell

2. Verse No stop signs, speed limit, nobody's gonna slow me down

Like a wheel, gonna spin it, nobody's gonna mess me around Hey Satan, payin' my dues, playing in a rocking band

Chorus I'm on the highway to hell

On the highway to hell I'm on the highway to hell On the highway to hell

Highway to hell Highway to hell Highway to hell Highway to hell

Yeah and I'm going down

All the way Wow!