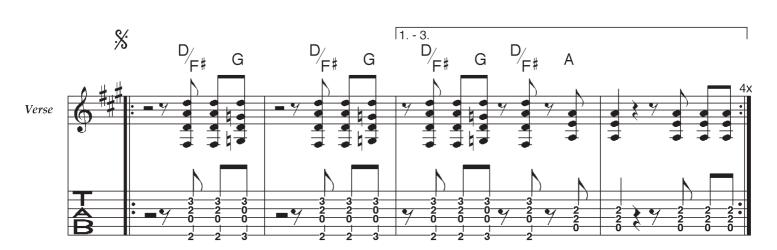

## 06 HIGHWAY TO HELL

1. Verse Living easy, living free, season ticket on a one way ride

Asking nothing, leave me be, taking everything in my stride Don't need reason, don't need rhyme, ain't nothing I'd rather do Going down, party time, my friends are gonna be there too

Chorus I'm on the highway to hell

On the highway to hell Highway to hell

I'm on the highway to hell

2. Verse No stop signs, speed limit, nobody's gonna slow me down

Like a wheel, gonna spin it, nobody's gonna mess me around Hey Satan, payin' my dues, playing in a rocking band