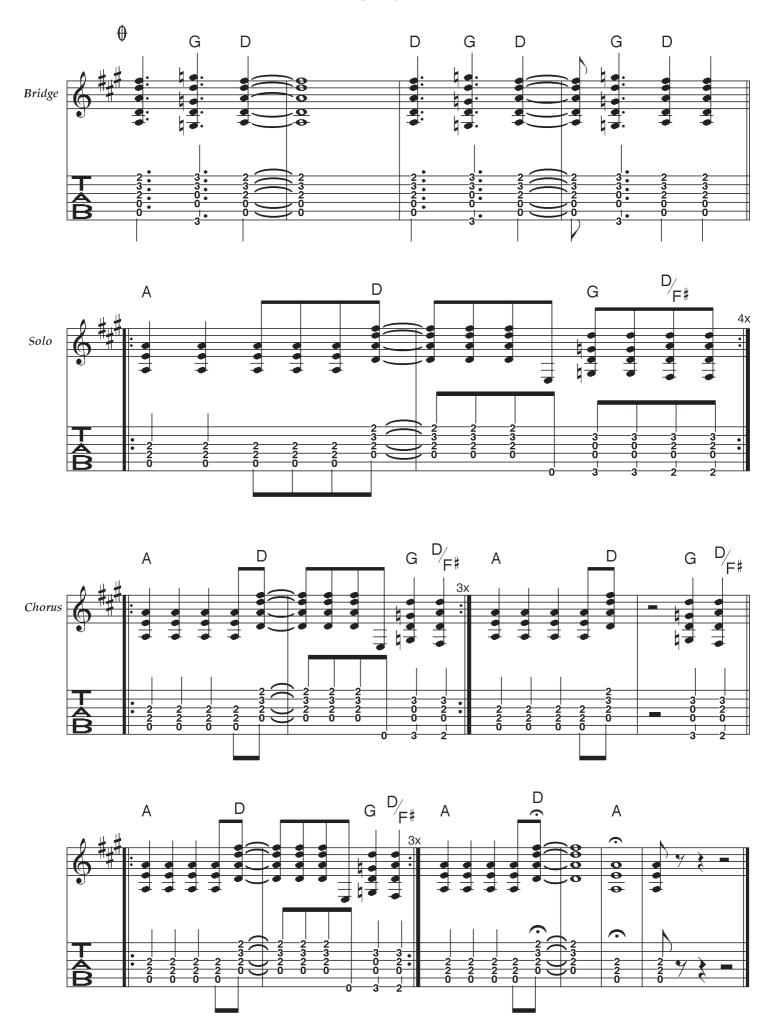

## 06 HIGHWAY TO HELL

1. Verse Living easy, living free, season ticket on a one way ride

Asking nothing, leave me be, taking everything in my stride Don't need reason, don't need rhyme, ain't nothing I'd rather do Going down, party time, my friends are gonna be there too

Chorus I'm on the highway to hell

On the highway to hell Highway to hell

I'm on the highway to hell

2. Verse No stop signs, speed limit, nobody's gonna slow me down

Like a wheel, gonna spin it, nobody's gonna mess me around Hey Satan, payin' my dues, playing in a rocking band

Hey mama, look at me, I'm on the way to the promised land

Chorus I'm on the highway to hell

Highway to hell

I'm on the highway to hell

Highway to hell

Bridge Mmm

Don't stop me

Solo

Chorus I'm on the highway to hell

On the highway to hell I'm on the highway to hell On the highway to hell

Highway to hell Highway to hell Highway to hell Highway to hell

Yeah and I'm going down

All the way Wow!

We're on the highway to hell

© Scott/Young/Young, 1979

## **Highway To Hell**

© Scott/Young/Young