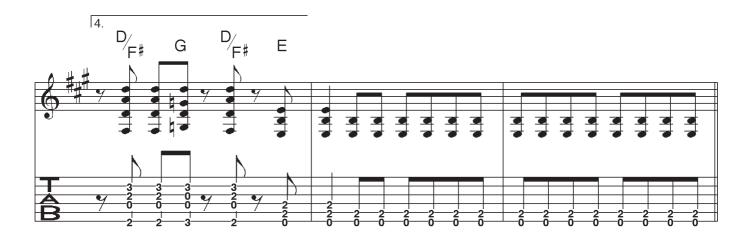

Chorus I'm on the highway to hell

On the highway to hell Highway to hell

I'm on the highway to hell

2. Verse No stop signs, speed limit, nobody's gonna slow me down

Like a wheel, gonna spin it, nobody's gonna mess me around Hey Satan, payin' my dues, playing in a rocking band

Hey mama, look at me, I'm on the way to the promised land

Chorus I'm on the highway to hell

Highway to hell

I'm on the highway to hell

Highway to hell

Bridge Mmm

Don't stop me

Solo