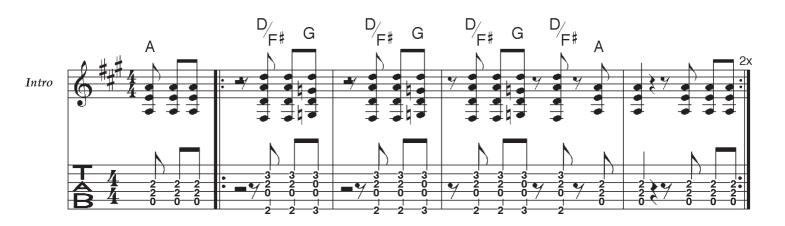

## 06 HIGHWAY TO HELL

1. Verse Living easy, living free, season ticket on a one way ride

Asking nothing, leave me be, taking everything in my stride Don't need reason, don't need rhyme, ain't nothing I'd rather do Going down, party time, my friends are gonna be there too